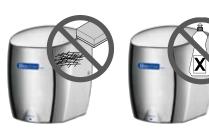

## **Cleaning and Maintenance**

All surfaces of the unit should be cleaned daily with a soft cloth dampened with warm, soapy water. Take care to not get the machine too wet.

DO NOT use caustic solutions or abrasive cleaning materials on the drier.