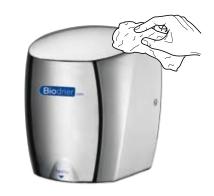

## **Cleaning and Maintenance**

All surfaces of the unit should be cleaned daily with a soft cloth dampened with warm, soapy water. Take care to not get the machine too wet.

DO NOT use caustic solutions or abrasive cleaning materials on the drier.